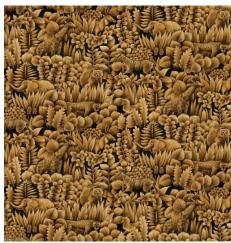

#### **TAMARIND**

The tangy flavor of Tamarind inspired this pattern, reminiscent of the spice of life. Bring excitement into a room with the mysterious animals hidden in this pattern that is sure to intrigue. Big, bold flavor available in 4 distinct colors.

WTK20708 Bleached Hide

WTK20707 Tribal Tan

WTK20702 Cobalt