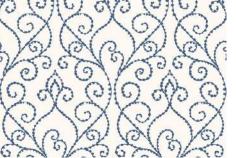

#### **SEA LORE**

Add an artistic interpretation of magical waters with this pattern that was inspired by beautiful webs of sea weed floating beneath the surface. Dream-like curls of seaweed spiral to the surface, creating vertical movement to heighten any space.