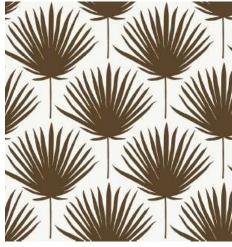

#### **SHORE FRONT**

Relax and unwind in a room inspired by the cool breeze under palms. A cheerful pattern reminiscent of the day spent swimming and sun baithing. Serenity and peace come together to brighten up any area.

WTK21202 Azure

WTK21214 Viridian

WTK21505 Camel

**WTK21208 Mist** 

WTK21204 Avocado

WTK21506 Cabana

WTK20801 Ruby

WTK20802 Rainforest