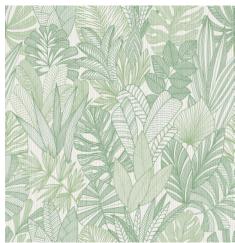

#### **CORNISH LANE**

Wander down the walkways of natural curiosities with Cornish Lane. Foliage found below the canopy create an upward movement that rustles in the breeze. Available in 4 beautiful colors, reminiscent of your favorite hours of sunlight.

WTK20502 Porcelain

WTK20500 Jet

WTK20505 Wheat

WTK20508 Dove Gray

WTK20506 Suntan