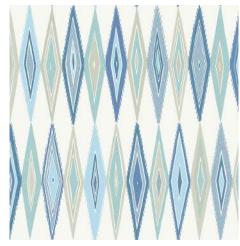

## **SAILFISH**

The flapping winds in your sail easily enhance an area while being reminiscent of the scales on the lively Sailfish found near Florida waters.

WTK21000 Dovetail

WTK21008 Shadow

WTK21006 Sola