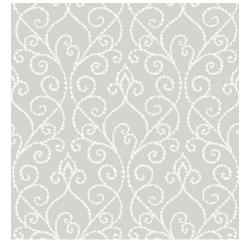

#### **SEA LORE**

Add an artistic interpretation of magical waters with this pattern that was inspired by beautiful webs of sea weed floating beneath the surface. Dream-like curls of seaweed spiral to the surface, creating vertical movement to heighten any space.