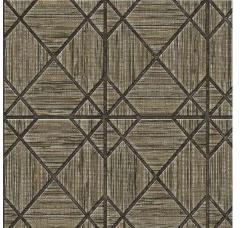

#### **MIDWAY AVENUE**

Intersections of travel paired with natural, wood-like grain make this pattern a perfect match for a room that starts conversations. Available in 6 beautiful colors sure to set the tone, from bright and lively to strong and collected.