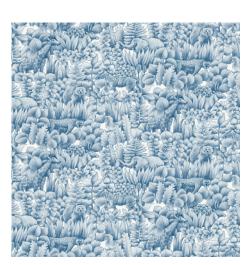

## **SAILFISH**

The flapping winds in your sail easily enhance an area while being reminiscent of the scales on the lively Sailfish found near Florida waters.

WTK21000 Dovetail

WTK21008 Shadow

WTK21006 Sola

WTK21002 Captain Blue