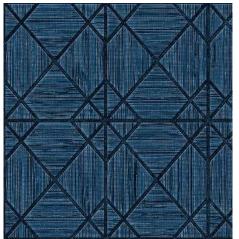

#### **MIDWAY AVENUE**

Intersections of travel paired with natural, wood-like grain make this pattern a perfect match for a room that starts conversations. Available in 6 beautiful colors sure to set the tone, from bright and lively to strong and collected.