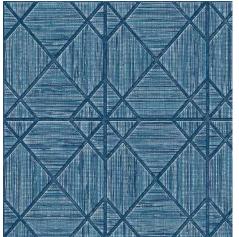

#### **MIDWAY AVENUE**

Intersections of travel paired with natural, wood-like grain make this pattern a perfect match for a room that starts conversations. Available in 6 beautiful colors sure to set the tone, from bright and lively to strong and collected.