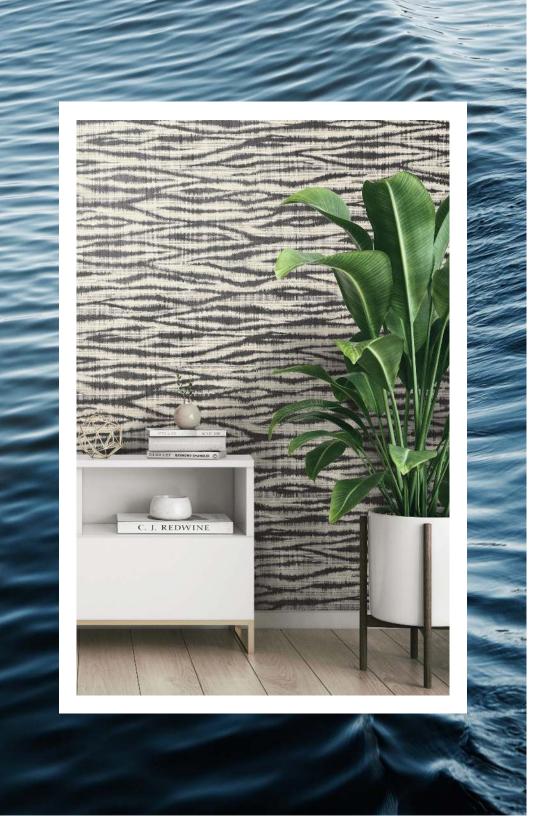

### **LEON**

Ripples of water reflecting in the sun create a lively but calming atmosphere as you relax. Bold striping add visual interest and a nice textural statement in a space, bringing it to life.

WTK20200 Dove

WTK20207 Sable

WTK20204 Tropicale

WTK20202 Morning Tide