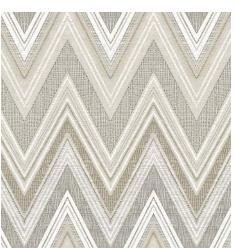

### **LEON**

Ripples of water reflecting in the sun create a lively but calming atmosphere as you relax. Bold striping add visual interest and a nice textural statement in a space, bringing it to life.

WTK20200 Dove

WTK20207 Sable

WTK20204 Tropicale

WTK20202 Morning Tide