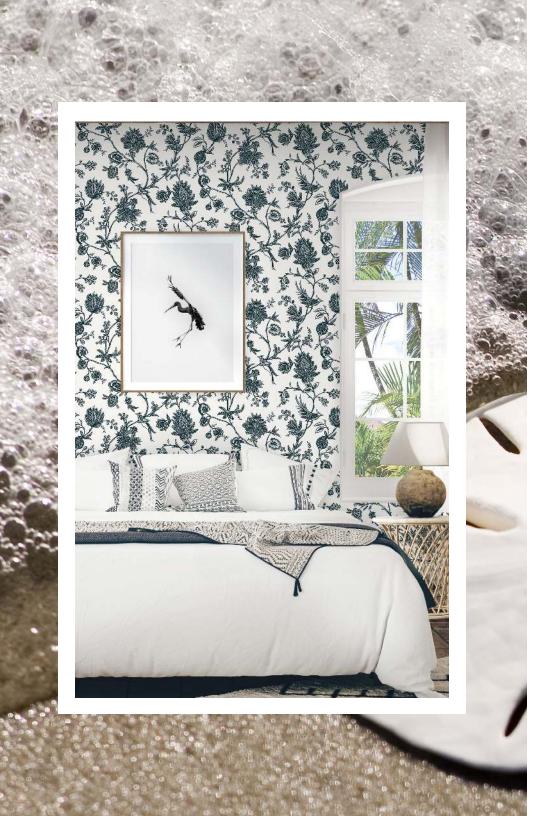

nt of the spice of life. Bring excitement into a room with the mysterious animals hidden in this pattern that is sure to intrigue. Big, bold flavor available in 4 distinct colors.









WTK20708 Bleached Hide



WTK20707 Tribal Tan



WTK20702 Cobalt

### **LEON**

Ripples of water reflecting in the sun create a lively but calming atmosphere as you relax. Bold striping add visual interest and a nice textural statement in a space, bringing it to life.





WTK20200 Dove



WTK20207 Sable



WTK20204 Tropicale



WTK20202 Morning Tide

#### **CORNISH LANE**

Wander down the walkways of natural curiosities with Cornish Lane. Foliage found below the canopy create an upward movement that rustles in the breeze. Available in 4 beautiful colors, reminiscent of your favorite hours of sunlight.





WTK20502 Porcelain



WTK20500 Jet



WTK20505 Wheat



WTK20508 Dove Gray



WTK20506 Suntan

#### **MALONEY**

Tinkling sea shells and porcelain prints add flair and flavor to any space. Bring the sights of the sea inside with Maloney.





WTK20100 Suhoor



WTK20112 Azrag



WTK20105 Eid



WTK20102 Dawn



WTK20108 Raven

#### **MEDINA**

Take a trip to North Africa with this architecture inspired pattern. The sights and sounds of Medina come to life in this statement pattern.









WTK20605 Sand Castle



WTK20612 Ocean



WTK20604 Verde



WTK20606 Smokehouse



WTK20608 Anchor

#### **MIDWAY AVENUE**

Intersections of travel paired with natural, wood-like grain make this pattern a perfect match for a room that starts conversations. Available in 6 beautiful colors sure to set