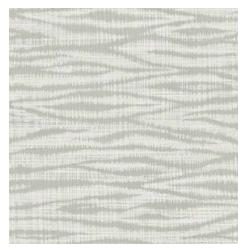

### **LEON**

Ripples of water reflecting in the sun create a lively but calming atmosphere as you relax. Bold striping add visual interest and a nice textural statement in a space, bringing it to life.

WTK20200 Dove

WTK20207 Sable

WTK20204 Tropicale

WTK20202 Morning Tide