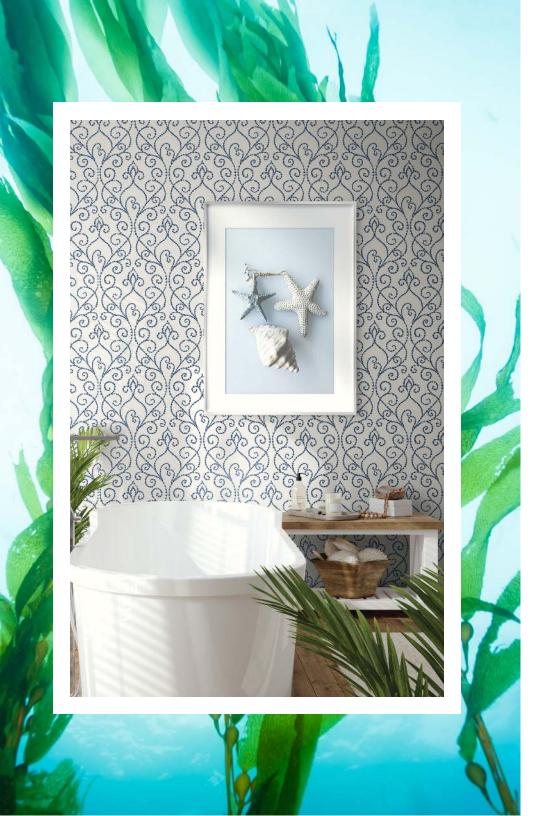

#### **SEA LORE**

Add an artistic interpretation of magical waters with this pattern that was inspired by beautiful webs of sea weed floating beneath the surface. Dream-like curls of seaweed spiral to the surface, creating vertical movement to heighten any space.