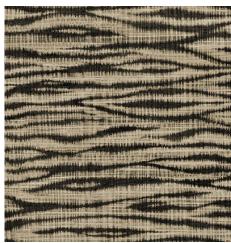

### **LEON**

Ripples of water reflecting in the sun create a lively but calming atmosphere as you relax. Bold striping add visual interest and a nice textural statement in a space, bringing it to life.

WTK20200 Dove

WTK20207 Sable

WTK20204 Tropicale

WTK20202 Morning Tide