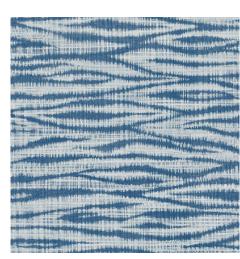

### **LEON**

Ripples of water reflecting in the sun create a lively but calming atmosphere as you relax. Bold striping add visual interest and a nice textural statement in a space, bringing it to life.

WTK20200 Dove

WTK20207 Sable

WTK20204 Tropicale

WTK20202 Morning Tide