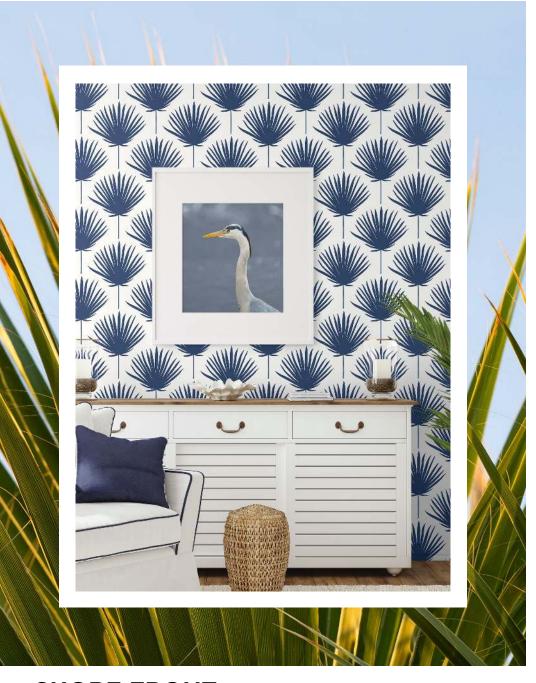

#### **SHORE FRONT**

Relax and unwind in a room inspired by the cool breeze under palms. A cheerful pattern reminiscent of the day spent swimming and sun baithing. Serenity and peace come together to brighten up any area.

WTK21202 Azure

WTK21214 Viridian

WTK21505 Camel

**WTK21208 Mist** 

WTK21204 Avocado

WTK21506 Cabana

WTK20801 Ruby

WTK20802 Rainforest