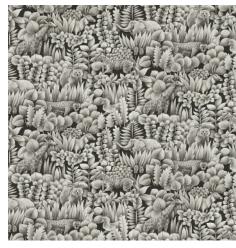

#### **EL MONTE**

Begin your trip to the waters along the Sante Fe Trail as you explore the rare mountain-side ferns and foliage. This delicate pattern adds beautiful scenery to a space while also leaving breathing room between the leaves for the base color to shine through like sunshine.

WTK20914 Citrus

WTK20907 Oat

WTK21905 Macademia

WTK20901 Tropical Medley

WTK20904 Mint