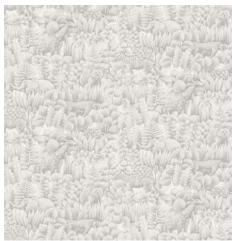

#### **EL MONTE**

Begin your trip to the waters along the Sante Fe Trail as you explore the rare mountain-side ferns and foliage. This delicate pattern adds beautiful scenery to a space while also leaving breathing room between the leaves for the base color to shine through like sunshine.

WTK20914 Citrus

WTK20907 Oat

WTK21905 Macademia

WTK20901 Tropical Medley

WTK20904 Mint