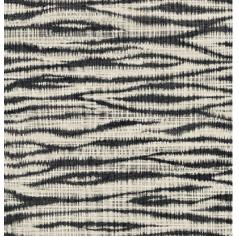

### **LEON**

Ripples of water reflecting in the sun create a lively but calming atmosphere as you relax. Bold striping add visual interest and a nice textural statement in a space, bringing it to life.

WTK20200 Dove

WTK20207 Sable

WTK20204 Tropicale

WTK20202 Morning Tide