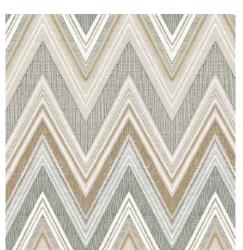

### **LEON**

Ripples of water reflecting in the sun create a lively but calming atmosphere as you relax. Bold striping add visual interest and a nice textural statement in a space, bringing it to life.

WTK20200 Dove

WTK20207 Sable

WTK20204 Tropicale

WTK20202 Morning Tide