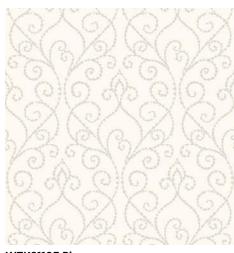

#### **SEA LORE**

Add an artistic interpretation of magical waters with this pattern that was inspired by beautiful webs of sea weed floating beneath the surface. Dream-like curls of seaweed spiral to the surface, creating vertical movement to heighten any space.