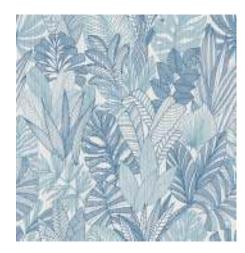

#### **SEA LORE**

Add an artistic interpretation of magical waters with this pattern that was inspired by beautiful webs of sea weed floating beneath the surface. Dream-like curls of seaweed spiral to the surface, creating vertical movement to heighten any space.