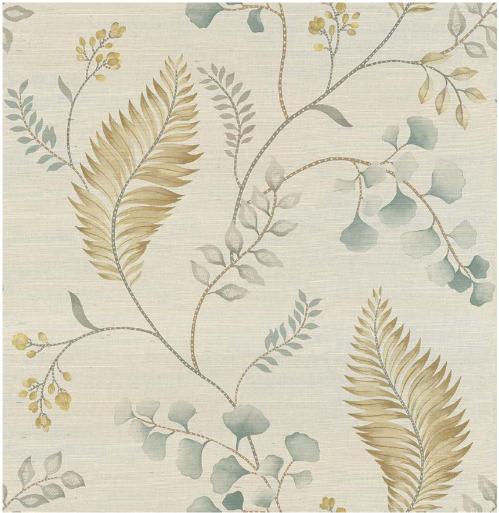

#### **EL MONTE**

Begin your trip to the waters along the Sante Fe Trail as you explore the rare mountain-side ferns and foliage. This delicate pattern adds beautiful scenery to a space while also leaving breathing room between the leaves for the base color to shine through like sunshine.

WTK20914 Citrus

WTK20907 Oat

WTK21905 Macademia

WTK20901 Tropical Medley

WTK20904 Mint