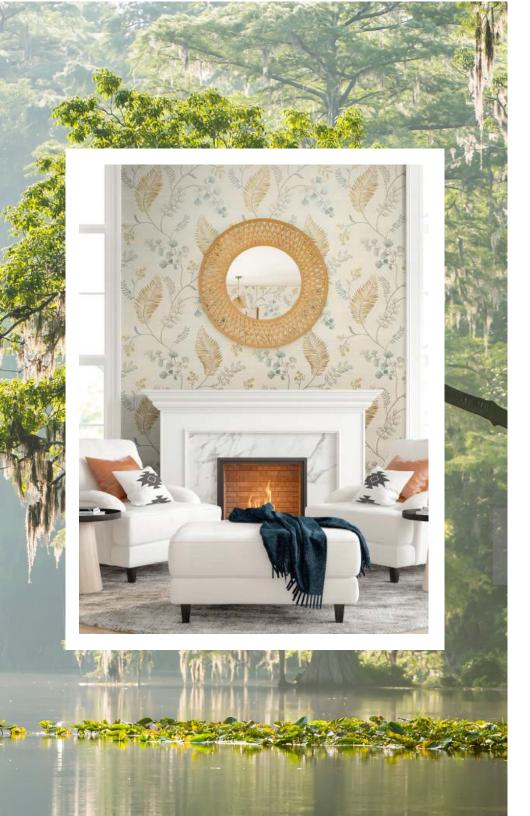

#### **EL MONTE**

Begin your trip to the waters along the Sante Fe Trail as you explore the rare mountain-side ferns and foliage. This delicate pattern adds beautiful scenery to a space while also leaving breathing room between the leaves for the base color to shine through like sunshine.

WTK20914 Citrus

WTK20907 Oat

WTK21905 Macademia

WTK20901 Tropical Medley

WTK20904 Mint