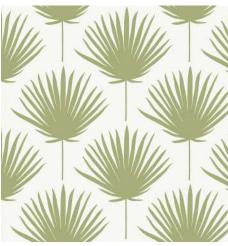

#### **SHORE FRONT**

Relax and unwind in a room inspired by the cool breeze under palms. A cheerful pattern reminiscent of the day spent swimming and sun baithing. Serenity and peace come together to brighten up any area.

WTK21202 Azure

WTK21214 Viridian

WTK21505 Camel

**WTK21208 Mist** 

WTK21204 Avocado

WTK21506 Cabana

WTK20801 Ruby

WTK20802 Rainforest