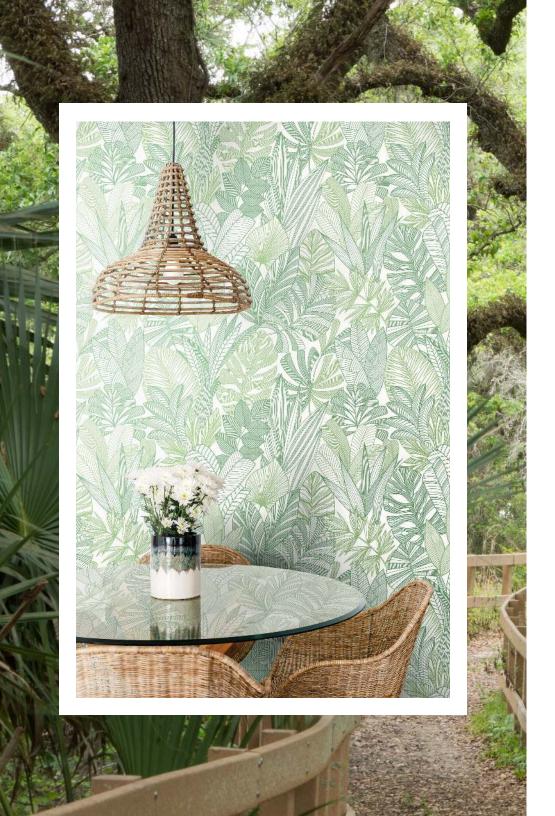

#### **EL MONTE**

Begin your trip to the waters along the Sante Fe Trail as you explore the rare mountain-side ferns and foliage. This delicate pattern adds beautiful scenery to a space while also leaving breathing room between the leaves for the base color to shine through like sunshine.

WTK20914 Citrus

WTK20907 Oat

WTK21905 Macademia

WTK20901 Tropical Medley

WTK20904 Mint