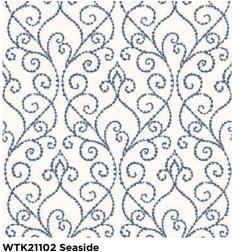

#### **SEA LORE**

Add an artistic interpretation of magical waters with this pattern that was inspired by beautiful webs of sea weed floating beneath the surface. Dream-like curls of seaweed spiral to the surface, creating vertical movement to heighten any space.