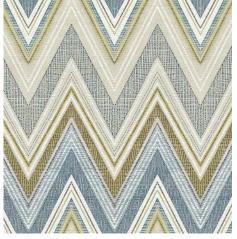

### **LEON**

Ripples of water reflecting in the sun create a lively but calming atmosphere as you relax. Bold striping add visual interest and a nice textural statement in a space, bringing it to life.

WTK20200 Dove

WTK20207 Sable

WTK20204 Tropicale

WTK20202 Morning Tide