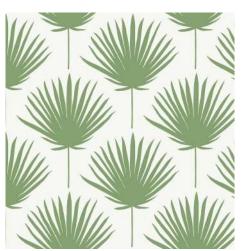

#### **SHORE FRONT**

Relax and unwind in a room inspired by the cool breeze under palms. A cheerful pattern reminiscent of the day spent swimming and sun baithing. Serenity and peace come together to brighten up any area.

WTK21202 Azure

WTK21214 Viridian

WTK21505 Camel

**WTK21208 Mist** 

WTK21204 Avocado

WTK21506 Cabana

WTK20801 Ruby

WTK20802 Rainforest