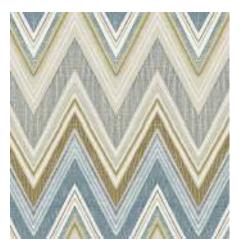

## **SAILFISH**

The flapping winds in your sail easily enhance an area while being reminiscent of the scales on the lively Sailfish found near Florida waters.

WTK21000 Dovetail

WTK21008 Shadow

WTK21006 Sola

WTK21002 Captain Blue