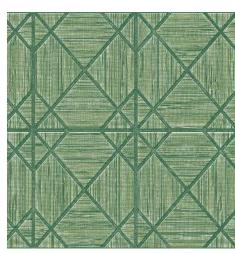

#### **MIDWAY AVENUE**

Intersections of travel paired with natural, wood-like grain make this pattern a perfect match for a room that starts conversations. Available in 6 beautiful colors sure to set the tone, from bright and lively to strong and collected.