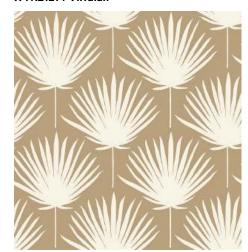

#### **SHORE FRONT**

Relax and unwind in a room inspired by the cool breeze under palms. A cheerful pattern reminiscent of the day spent swimming and sun baithing. Serenity and peace come together to brighten up any area.

WTK21202 Azure

WTK21214 Viridian

WTK21505 Camel

**WTK21208 Mist** 

WTK21204 Avocado

WTK21506 Cabana

WTK20801 Ruby

WTK20802 Rainforest