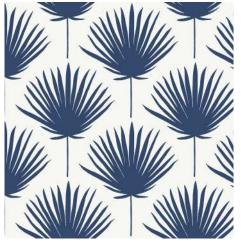

#### **SHORE FRONT**

Relax and unwind in a room inspired by the cool breeze under palms. A cheerful pattern reminiscent of the day spent swimming and sun baithing. Serenity and peace come together to brighten up any area.

WTK21202 Azure

WTK21214 Viridian

WTK21505 Camel

**WTK21208 Mist** 

WTK21204 Avocado

WTK21506 Cabana

WTK20801 Ruby

WTK20802 Rainforest