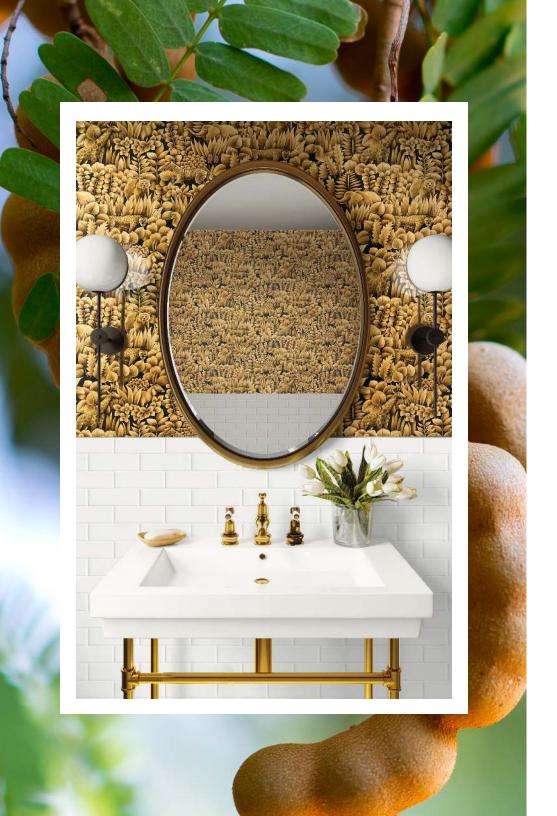

#### **TAMARIND**

The tangy flavor of Tamarind inspired this pattern, reminiscent of the spice of life. Bring excitement into a room with the mysterious animals hidden in this pattern that is sure to intrigue. Big, bold flavor available in 4 distinct colors.

WTK20708 Bleached Hide

WTK20707 Tribal Tan

WTK20702 Cobalt