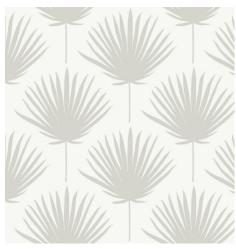

#### **SHORE FRONT**

Relax and unwind in a room inspired by the cool breeze under palms. A cheerful pattern reminiscent of the day spent swimming and sun baithing. Serenity and peace come together to brighten up any area.

WTK21202 Azure

WTK21214 Viridian

WTK21505 Camel

**WTK21208 Mist** 

WTK21204 Avocado

WTK21506 Cabana

WTK20801 Ruby

WTK20802 Rainforest